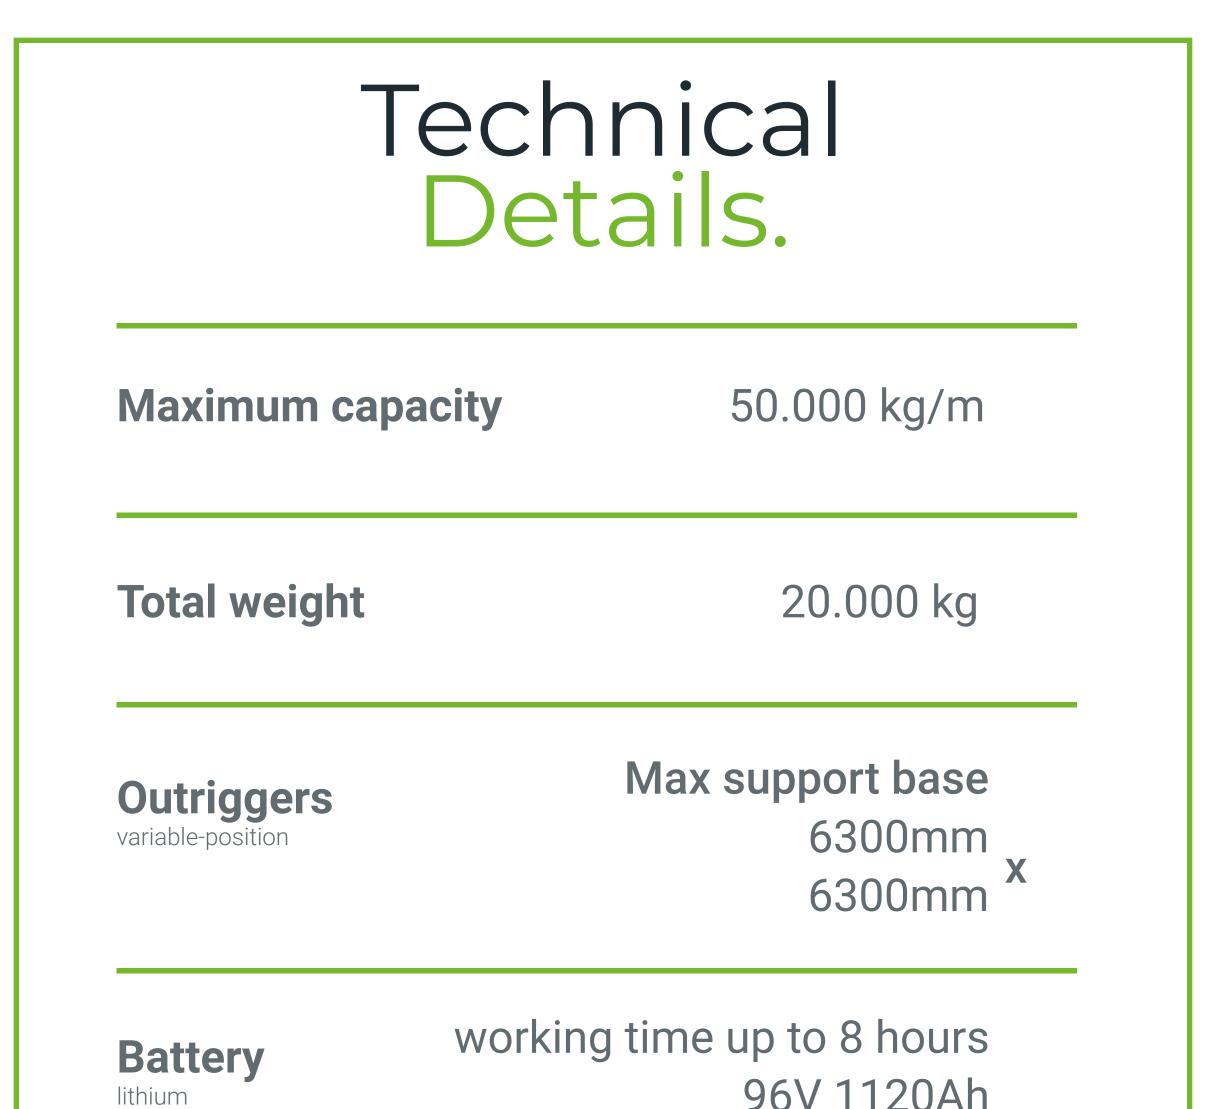

# MC50000TE Metric

Maximum Capacity 50000 kg/m

#### Outriggers

Located on the front and rear, opening the stabilizers allows them to work in any configuration.

#### Working time

In addition to the 100% electric working autonomy provided by the battery, the crane can operate non-stop when connected to the power outlet.