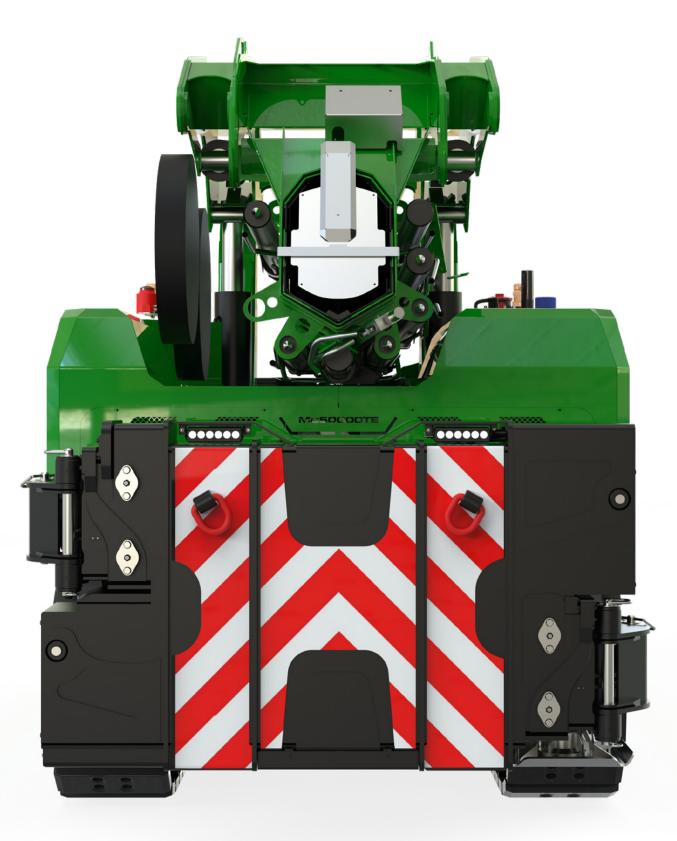

#### Outriggers

Located on the front and rear, opening the stabilizers allows them to work in any configuration.

#### OUTRIGGERS OPEN

**IDRAULIC JIB** 

WINCH + JIB

Portate con argano Tiro max diretto 2000 daN Max pull one line 2000 daN Massa bozzello e rinvii 100 kg Block and pulleis 100 kg (\*) VIENE FORNITA UN'APPOSITA TESTATA PER IL TIRO IN 4° (OPZIONE) (\*) A SPECIFIC PULLEY HEAD IS SUPPLIED WHEN LIFTING WITH 4 LINES (OPTION)