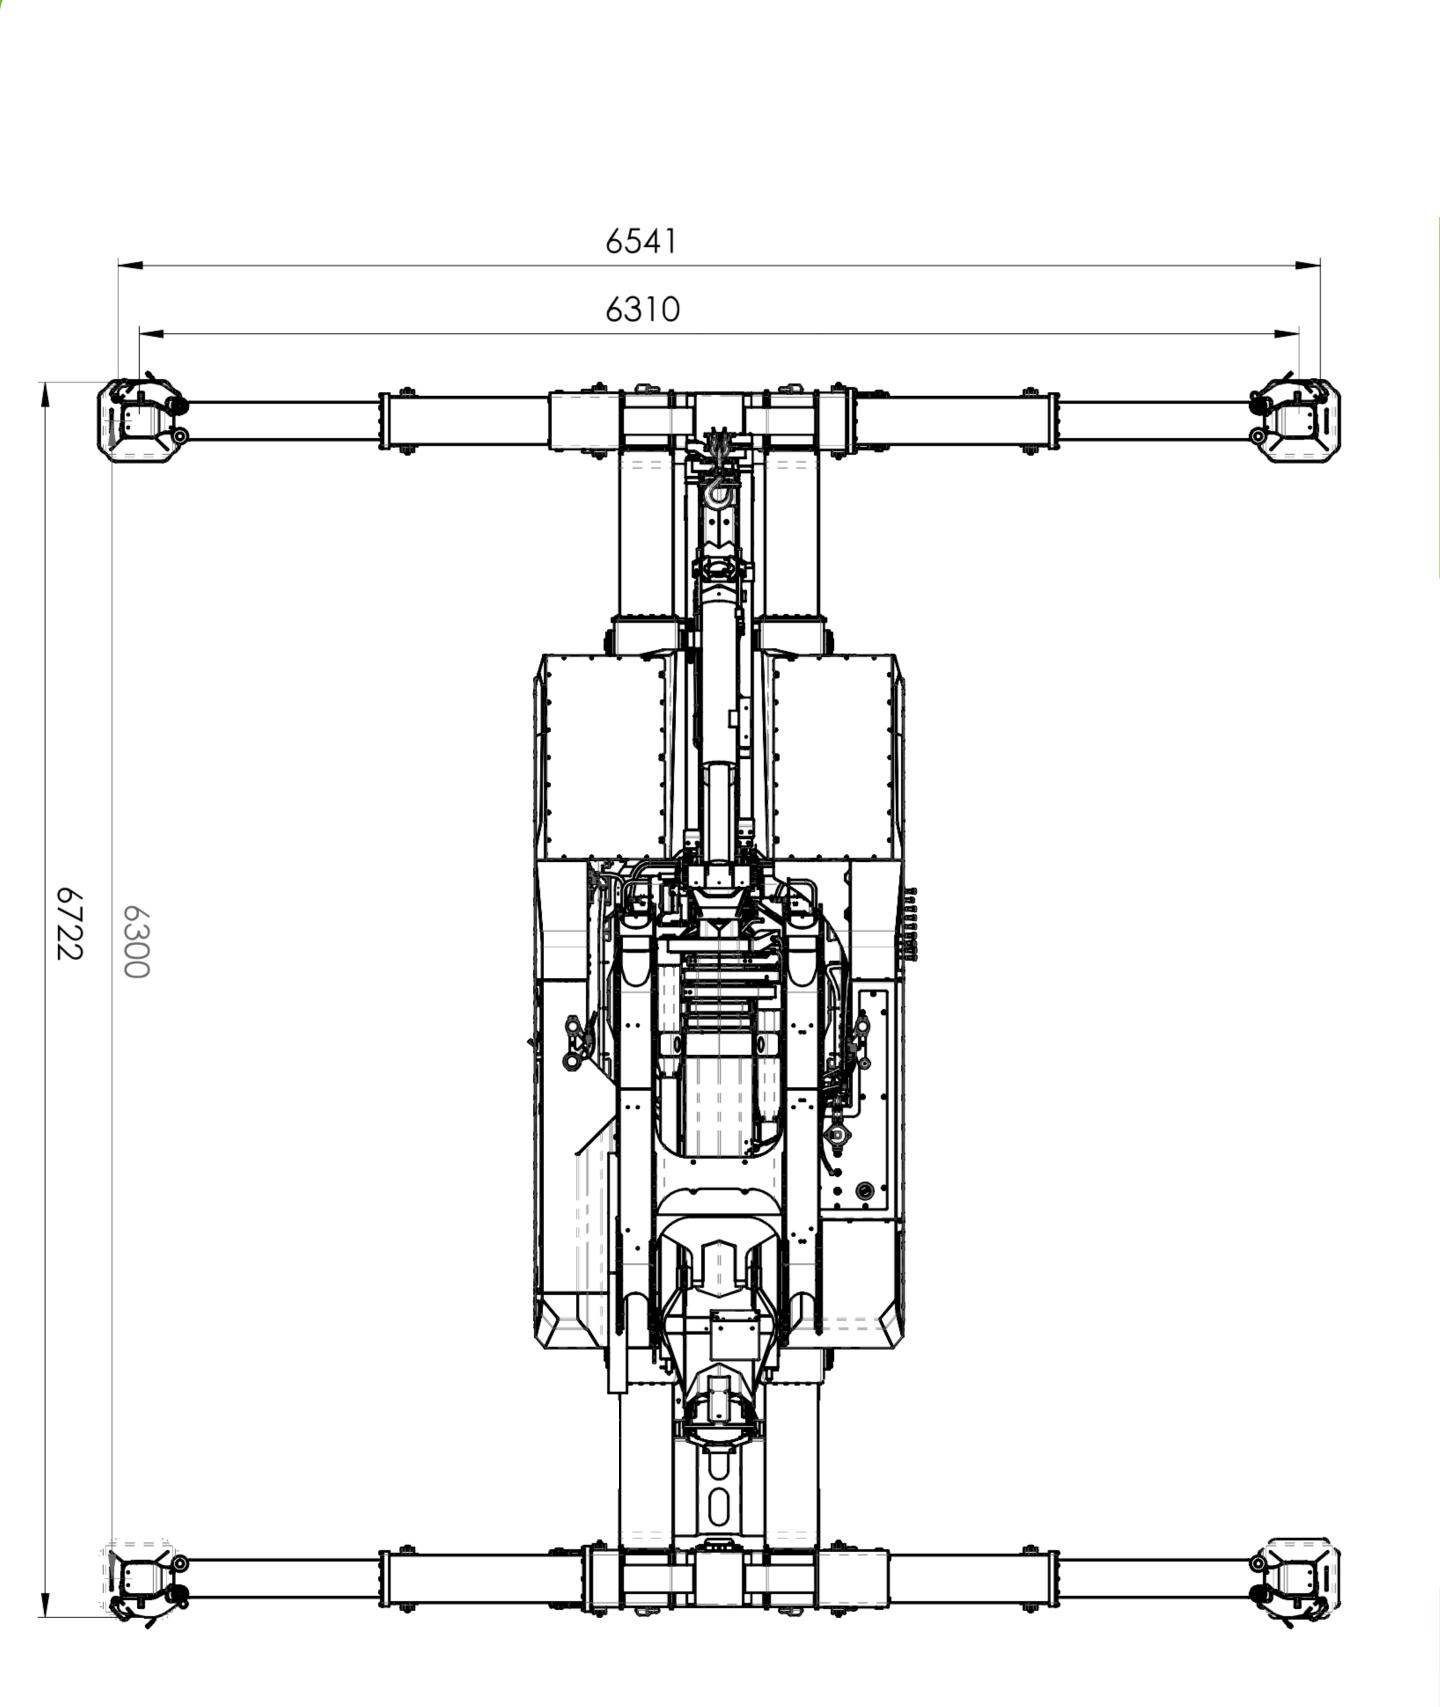

|                | 90V TIZUAN                           |
|----------------|--------------------------------------|
| Pump           | 35Kw AC<br>variable cc pump          |
| Traction motor | Front axle<br>2x 20Kw AC             |
| PLC            | Limitatore del<br>momento ribaltante |
| Tracks         | Automatic breaking<br>system         |
| Boom angle     | da -45°a +85° <mark>boon</mark>      |



#### OUTRIGGERS OPEN







**IDRAULIC JIB** 







WINCH + JIB





Portate con argano Tiro max diretto 2000 daN Max pull one line 2000 daN Massa bozzello e rinvii 100 kg Block and pulleis 100 kg (\*) VIENE FORNITA UN'APPOSITA TESTATA PER IL TIRO IN 4° (OPZIONE) (\*) A SPECIFIC PULLEY HEAD IS SUPPLIED WHEN LIFTING WITH 4 LINES (OPTION)





#### Dimensions.

# MC50000TE





























Display the dimensions, accessories, and key features directly at the crane's point of use.

By pressing the button below, you can utilize augmented reality to position the JMG MC50000TE crane in space using the iPhone's native camera.





### **MC**50000TE



#### Data subject to change without prior notice. © 2023 JMG Cranes S.P.A. All rights reserved. V1









## **JMG Cranes S.p.A**

**Business headquarters:** 

Via Bergamo 142 26100 Cremona (CR) Italy

**Production facility:** 

Via Zuccherificio 2 29010 Sarmato (PC) Italy

#### +39 05238486

www.jmgcranes.com

#### info@jmgcranes.com