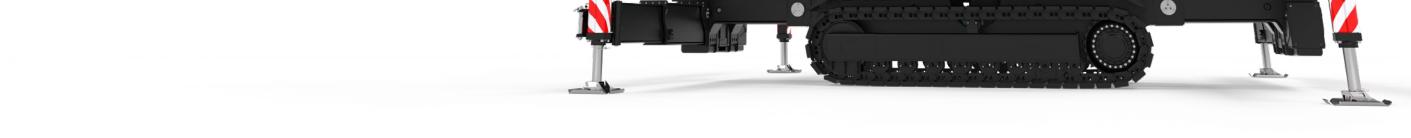

#### Outriggers

Located on the front and rear, opening the stabilizers allows them to work in any configuration.