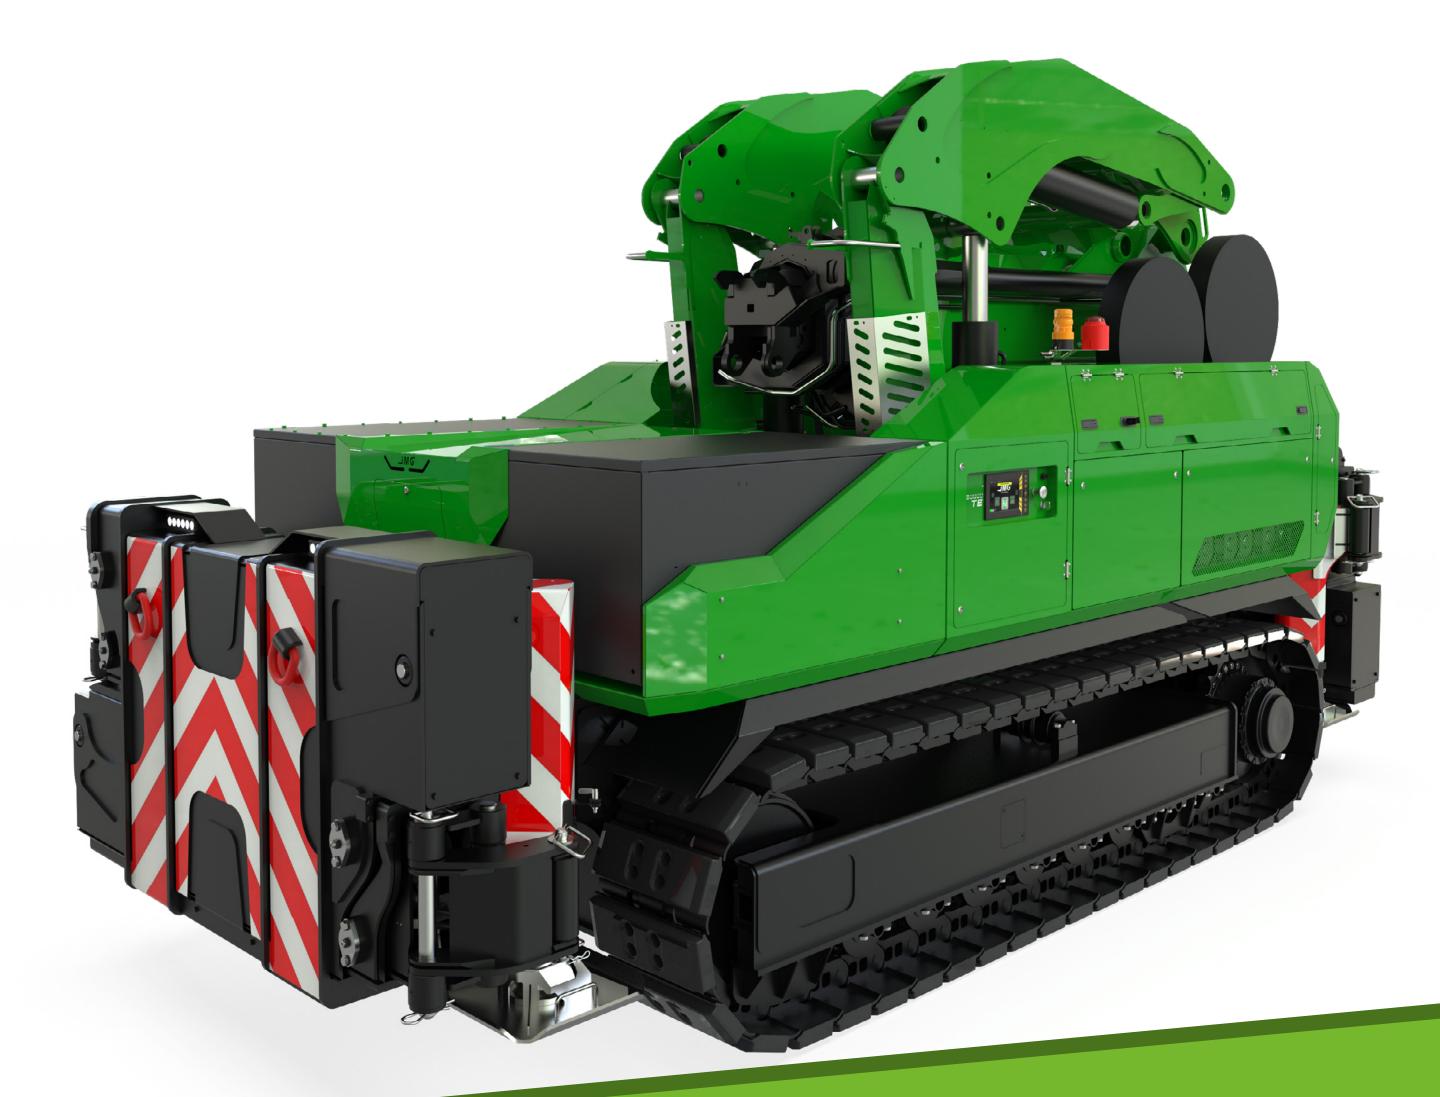

#### Outriggers

Located on the front and rear, opening the stabilizers allows them to work in any configuration.

#### Worksites

With its tracks design, it can perform tasks in environments that would stop other pick and carry cranes.

#### OTHER

EN 13000:2014 EN 12999:2020 ANSI/ASME B30.5-2021 EN 12999:2020 and any subsequent changes.

|                | 90V TIZUAN                           |
|----------------|--------------------------------------|
| Pump           | 35Kw AC<br>variable cc pump          |
| Traction motor | Front axle<br>2x 20Kw AC             |
| PLC            | Limitatore del<br>momento ribaltante |
| Tracks         | Automatic breaking<br>system         |
| Boom angle     | da -45°a +85° <mark>boon</mark>      |