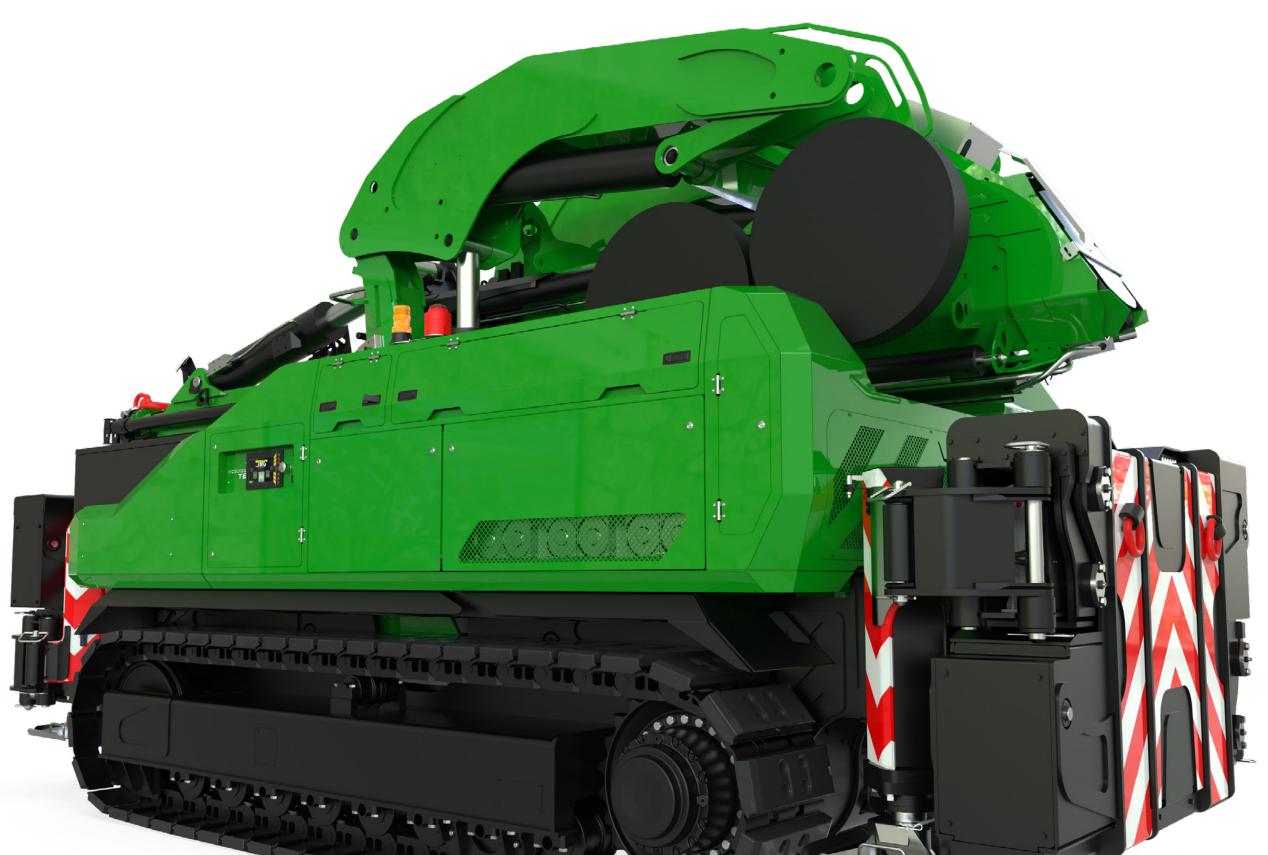

#### Outriggers

Located on the front and rear, opening the stabilizers allows them to work in any configuration.

#### OTHER

EN 13000:2014 EN 12999:2020 ANSI/ASME B30.5-2021 EN 12999:2020 and any subsequent changes.

|                | 90V TIZUAN                           |
|----------------|--------------------------------------|
| Pump           | 35Kw AC<br>variable cc pump          |
| Traction motor | Front axle<br>2x 20Kw AC             |
| PLC            | Limitatore del<br>momento ribaltante |
| Tracks         | Automatic breaking<br>system         |
| Boom angle     | da -45°a +85° <mark>boon</mark>      |