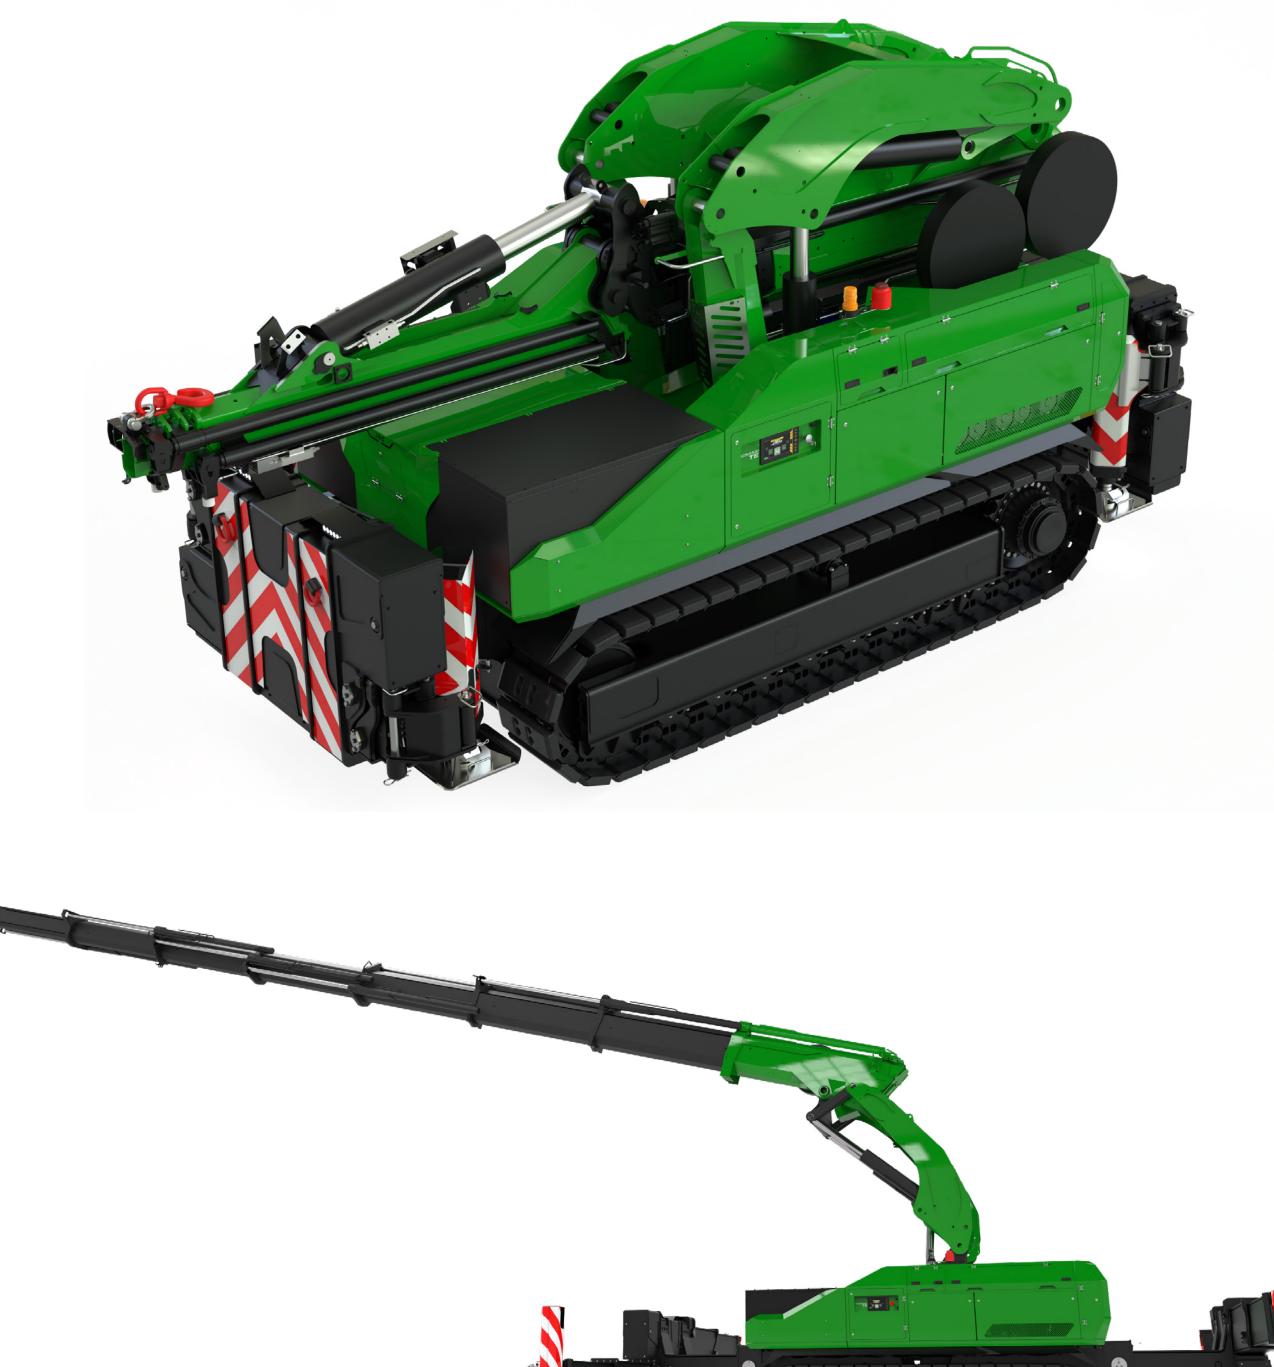

#### Outriggers

Located on the front and rear, opening the stabilizers allows them to work in any configuration.

#### Working time

In addition to the 100% electric working autonomy provided by the battery, the crane can operate non-stop when connected to the power outlet.

#### Worksites

With its tracks design, it can perform tasks in environments that would stop other pick and carry cranes.