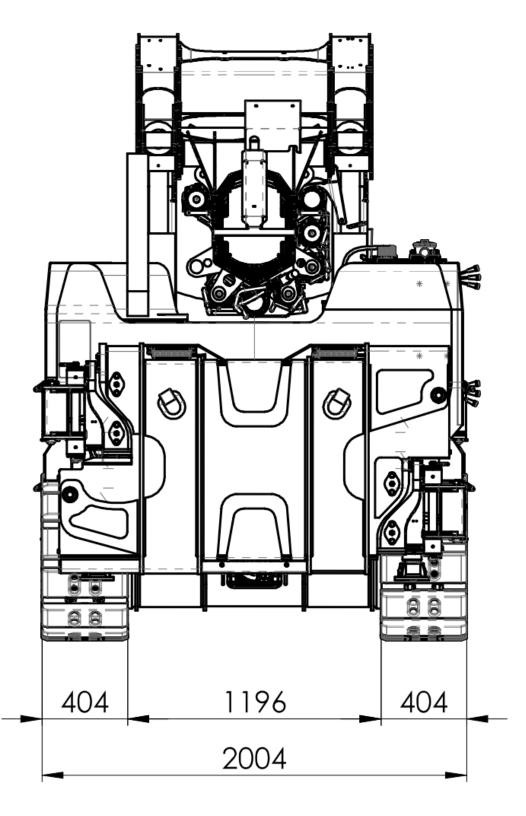

.





|                | 90V TIZUAN                           |
|----------------|--------------------------------------|
| Pump           | 35Kw AC<br>variable cc pump          |
| Traction motor | Front axle<br>2x 20Kw AC             |
| PLC            | Limitatore del<br>momento ribaltante |
| Tracks         | Automatic breaking<br>system         |
| Boom angle     | da -45°a +85° <mark>boon</mark>      |



#### OUTRIGGERS OPEN







**IDRAULIC JIB** 







WINCH + JIB





Portate con argano Tiro max diretto 2000 daN Max pull one line 2000 daN Massa bozzello e rinvii 100 kg Block and pulleis 100 kg (\*) VIENE FORNITA UN'APPOSITA TESTATA PER IL TIRO IN 4° (OPZIONE) (\*) A SPECIFIC PULLEY HEAD IS SUPPLIED WHEN LIFTING WITH 4 LINES (OPTION)





#### Dimensions.

# MC50000TE





























Display the dimensions, accessories, and key features directly at the crane's point of use.

By pressing the button below, you can utilize augmented reality to position the JMG MC50000TE crane in space using the iPhone's native camera.





### **MC**50000TE



#### Data subject to change without prior notice. © 2023 JMG Cranes S.P.A. All rights reserved. V1









## **JMG Cranes S.p.A**

**Business headquarters:** 

Via Bergamo 142 26100 Cremona (CR) Italy

**Production facility:** 

Via Zuccherificio 2 29010 Sarmato (PC) Italy

#### +39 05238486

www.jmgcranes.com

#### info@jmgcranes.com