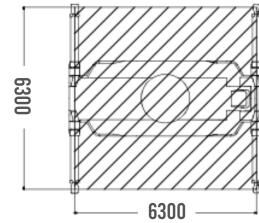

#### Worksites

With its tracks design, it can perform tasks in environments that would stop other pick and carry cranes.





# Optionals









2014/30 UE

2014/35 UE 2000/14 CE

and any subsequent changes.



#### OTHER

EN 13000:2014 EN 12999:2020 ANSI/ASME B30.5-2021 EN 12999:2020 and any subsequent changes.





|                | 90V TIZUAN                           |
|----------------|--------------------------------------|
| Pump           | 35Kw AC<br>variable cc pump          |
| Traction motor | Front axle<br>2x 20Kw AC             |
| PLC            | Limitatore del<br>momento ribaltante |
| Tracks         | Automatic breaking<br>system         |
| Boom angle     | da -45°a +85° <mark>boon</mark>      |



#### OUTRIGGERS OPEN







**IDRAULIC JIB** 







WINCH + JIB





Portate con argano Tiro max diretto 2000 daN Max pull one line 2000 daN Massa bozzello e rinvii 100 kg Block and pulleis 100 kg (\*) VIENE FORNITA UN'APPOSITA TESTATA PER IL TIRO IN 4° (OPZIONE) (\*) A SPECIFIC PULLEY HEAD IS SUPPLIED WHEN LIFTING WITH 4 LINES (OPTION)





#### Dimensions.

# MC50000TE





























Display the dimensions, accessories, and key features directly at the crane's point of use.

By pressing the button below, you can utilize augmented reality to position the JMG MC50000TE crane in space using the iPhone's native camera.





### **MC**50000TE



#### Data subject to change without prior notice. © 2023 JMG Cranes S.P.A. All rights reserved. V1









## **JMG Cranes S.p.A**

**Business headquarters:** 

Via Bergamo 142 26100 Cremona (CR) Italy