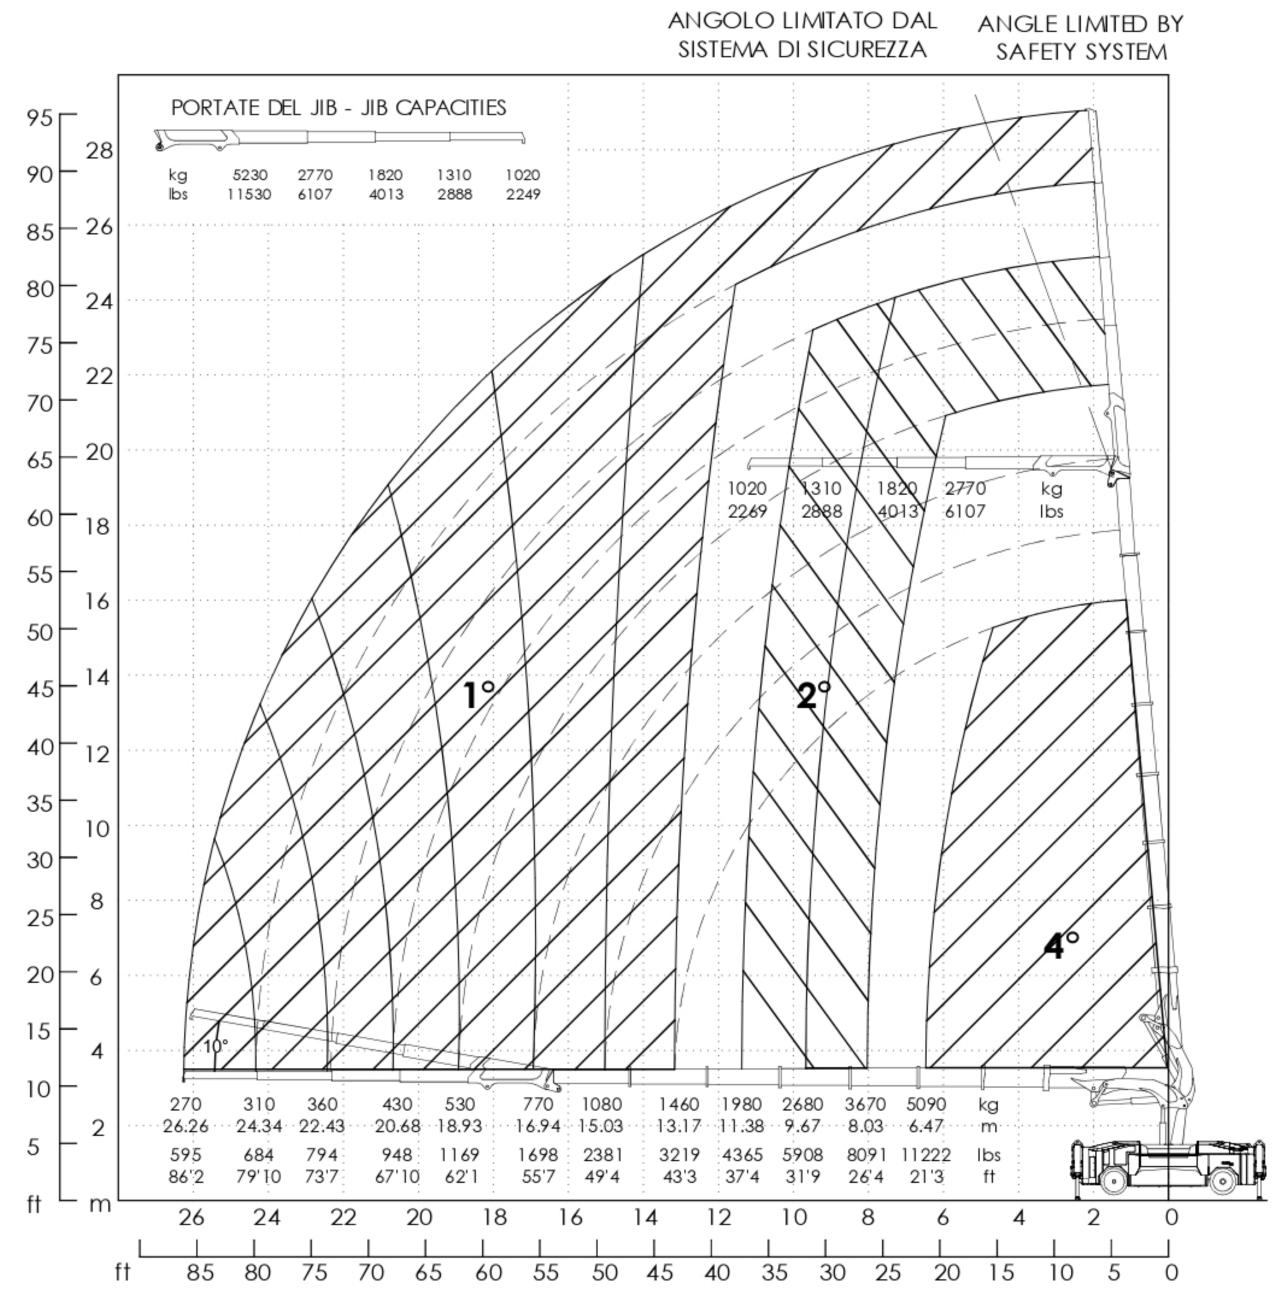

#### OUTRIGGERS OPEN

**IDRAULIC JIB** 

WINCH + JIB

Portate con argano Tiro max diretto 2000 daN Max pull one line 2000 daN Massa bozzello e rinvii 100 kg Block and pulleis 100 kg (\*) VIENE FORNITA UN'APPOSITA TESTATA PER IL TIRO IN 4° (OPZIONE) (\*) A SPECIFIC PULLEY HEAD IS SUPPLIED WHEN LIFTING WITH 4 LINES (OPTION)