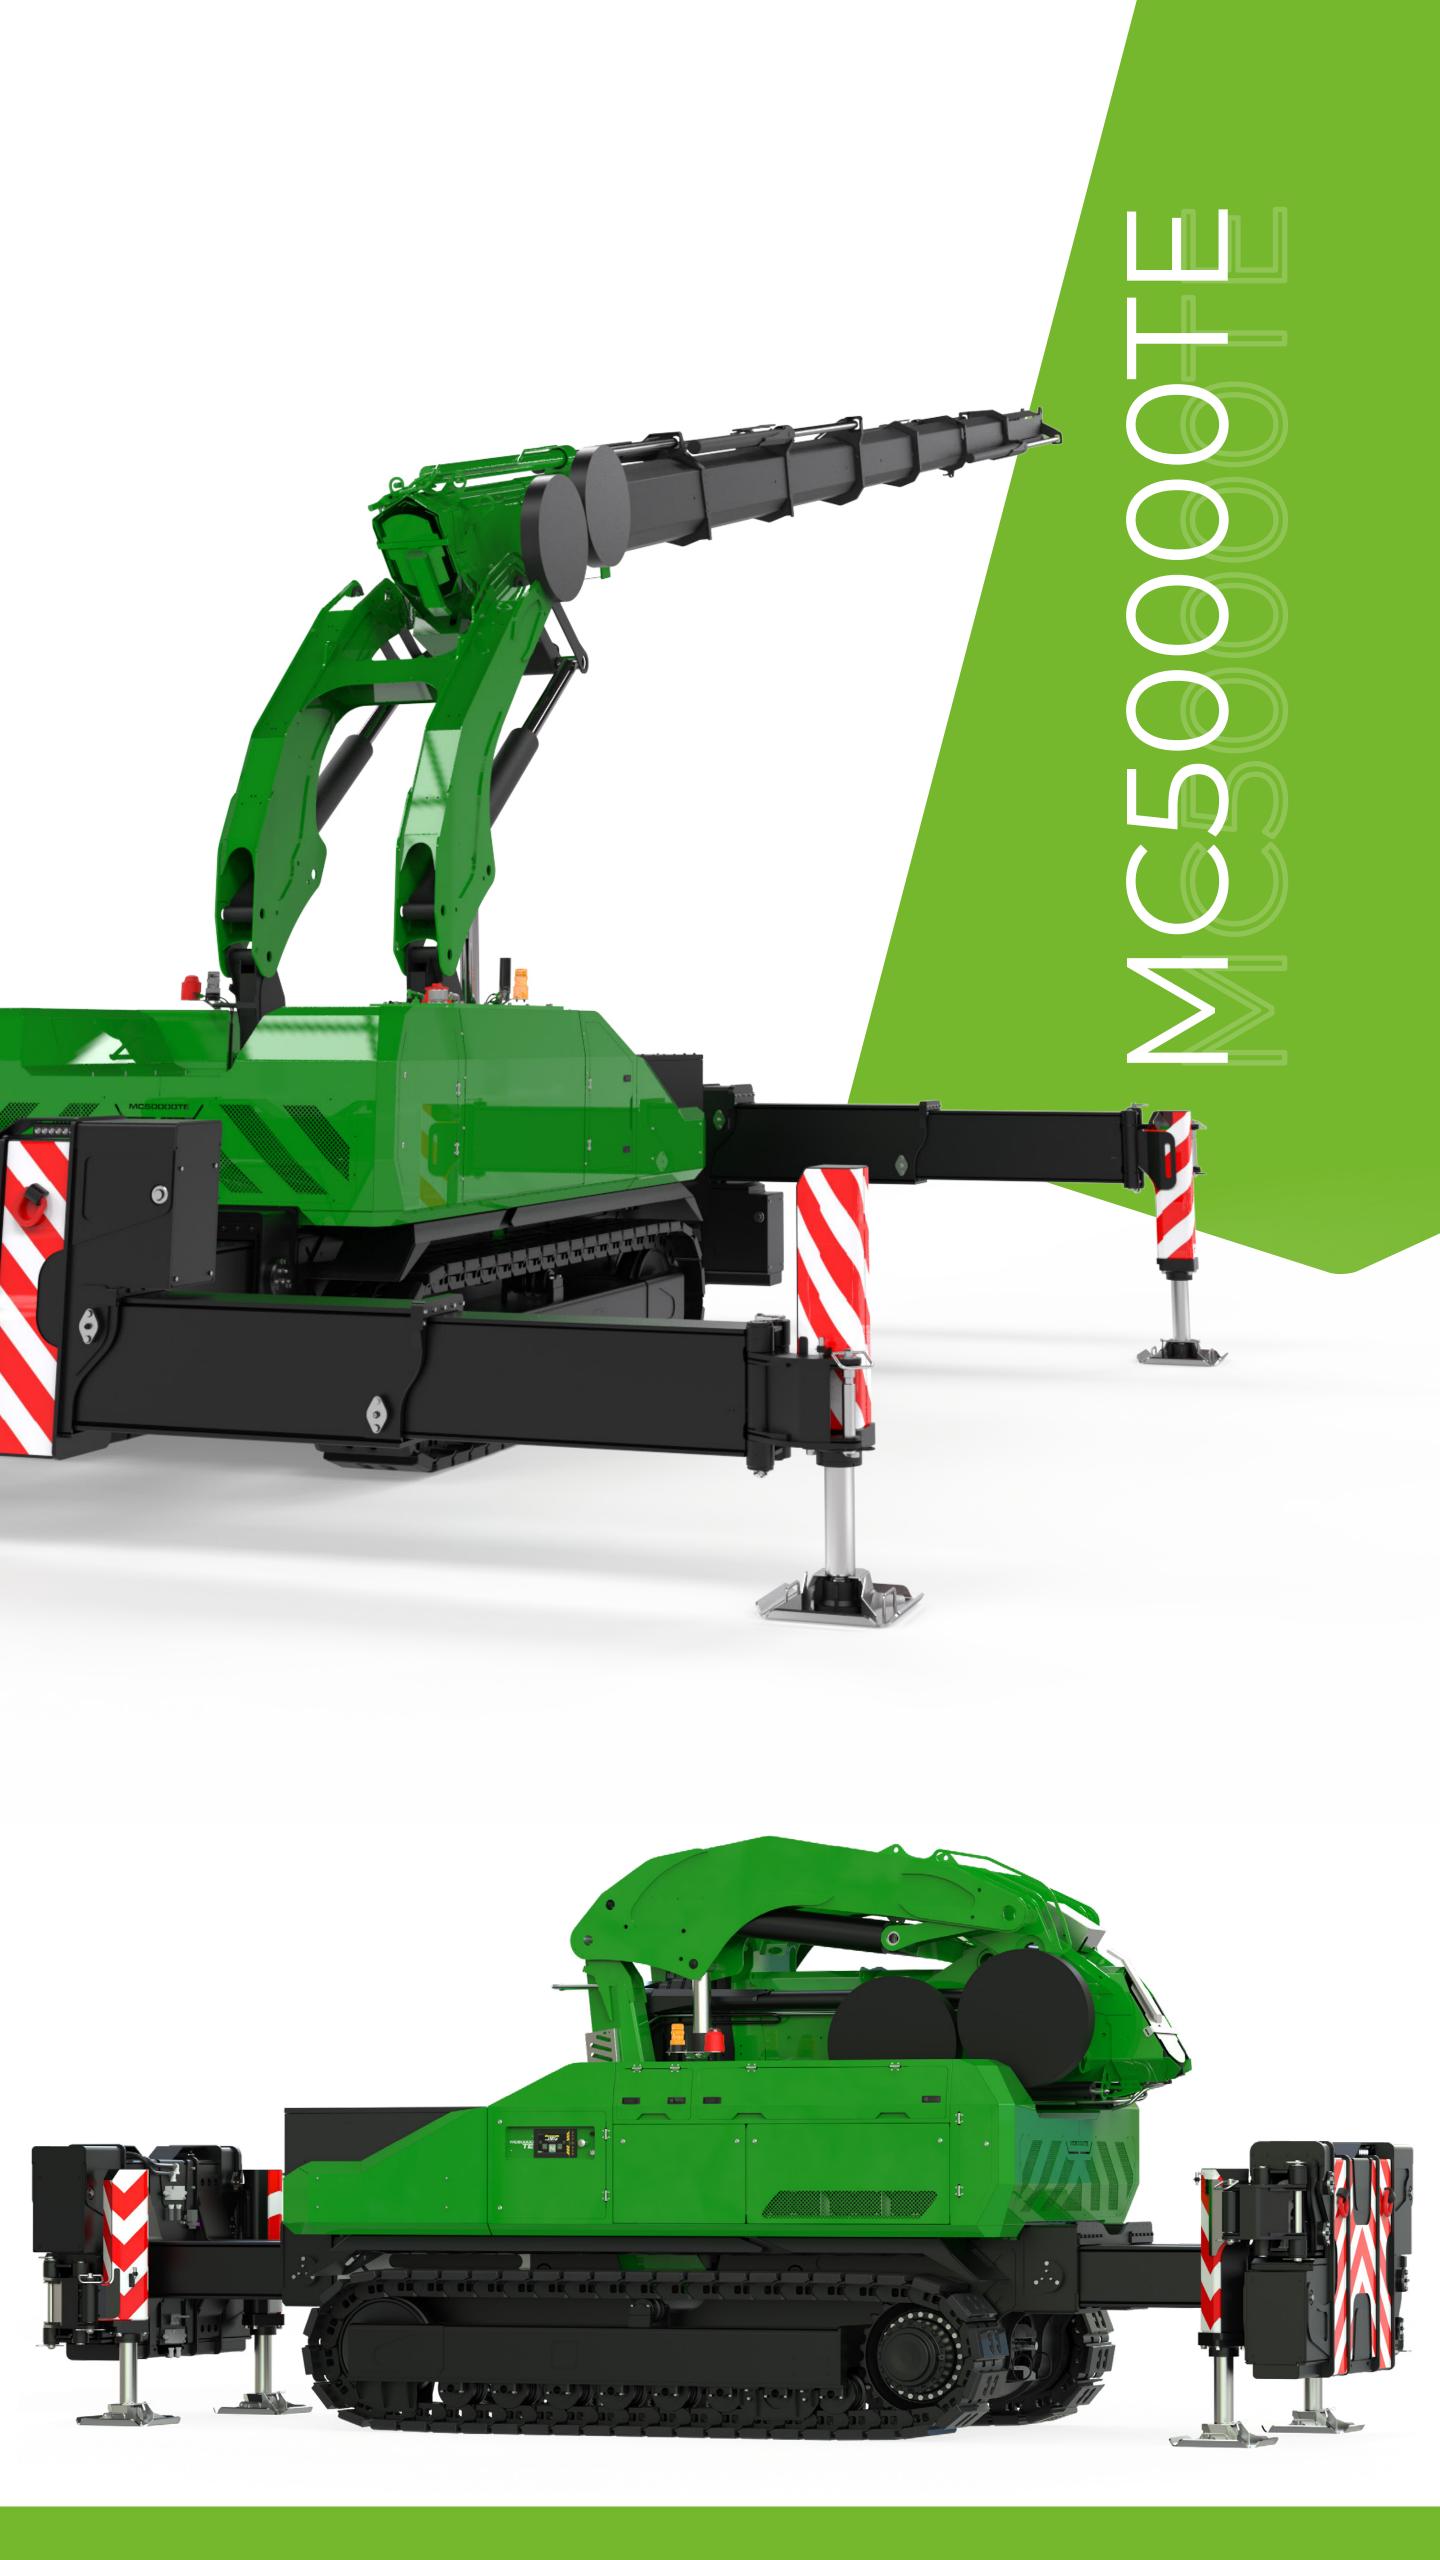

# MC50000TE

Display the dimensions, accessories, and key features directly at the crane's point of use.

By pressing the button below, you can utilize augmented reality to position the JMG MC50000TE crane in space using the iPhone's native camera.

### **MC**50000TE