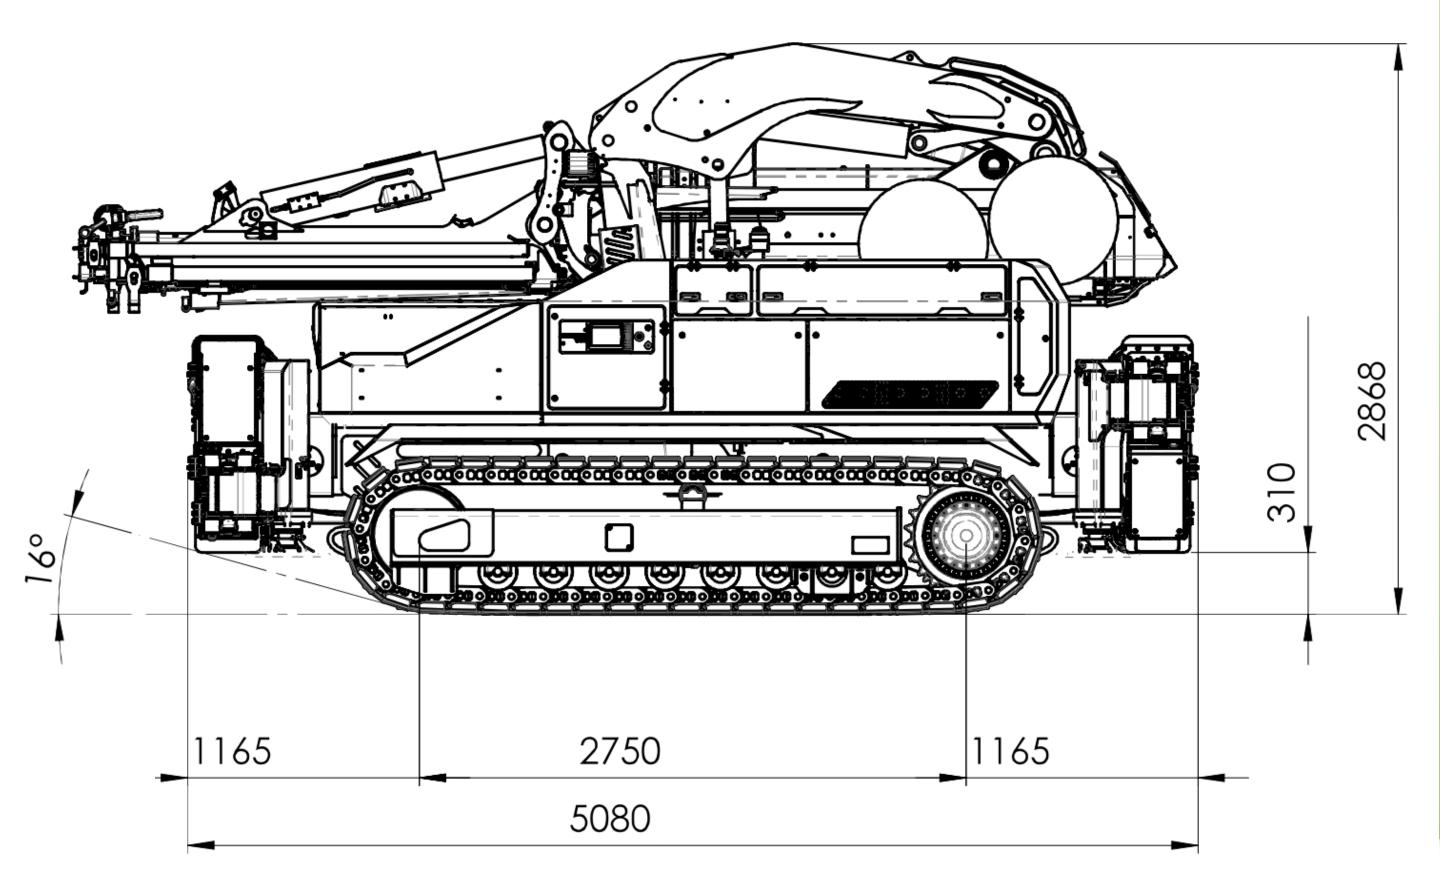

|                | 90V TIZUAN                           |
|----------------|--------------------------------------|
| Pump           | 35Kw AC<br>variable cc pump          |
| Traction motor | Front axle<br>2x 20Kw AC             |
| PLC            | Limitatore del<br>momento ribaltante |
| Tracks         | Automatic breaking<br>system         |
| Boom angle     | da -45°a +85° <mark>boon</mark>      |



#### OUTRIGGERS OPEN







**IDRAULIC JIB** 







WINCH + JIB





Portate con argano Tiro max diretto 2000 daN Max pull one line 2000 daN Massa bozzello e rinvii 100 kg Block and pulleis 100 kg (\*) VIENE FORNITA UN'APPOSITA TESTATA PER IL TIRO IN 4° (OPZIONE) (\*) A SPECIFIC PULLEY HEAD IS SUPPLIED WHEN LIFTING WITH 4 LINES (OPTION)





#### Dimensions.

# MC50000TE





























Display the dimensions, accessories, and key features directly at the crane's point of use.

By pressing the button below, you can utilize augmented reality to position the JMG MC50000TE crane in space using the iPhone's native camera.





### **MC**50000TE



#### Data subject to change without prior notice. © 2023 JMG Cranes S.P.A. All rights reserved. V1









## **JMG Cranes S.p.A**

**Business headquarters:** 

Via Bergamo 142 26100 Cremona (CR) Italy

**Production facility:** 

Via Zuccherificio 2 29010 Sarmato (PC) Italy

#### +39 05238486

www.jmgcranes.com

#### info@jmgcranes.com