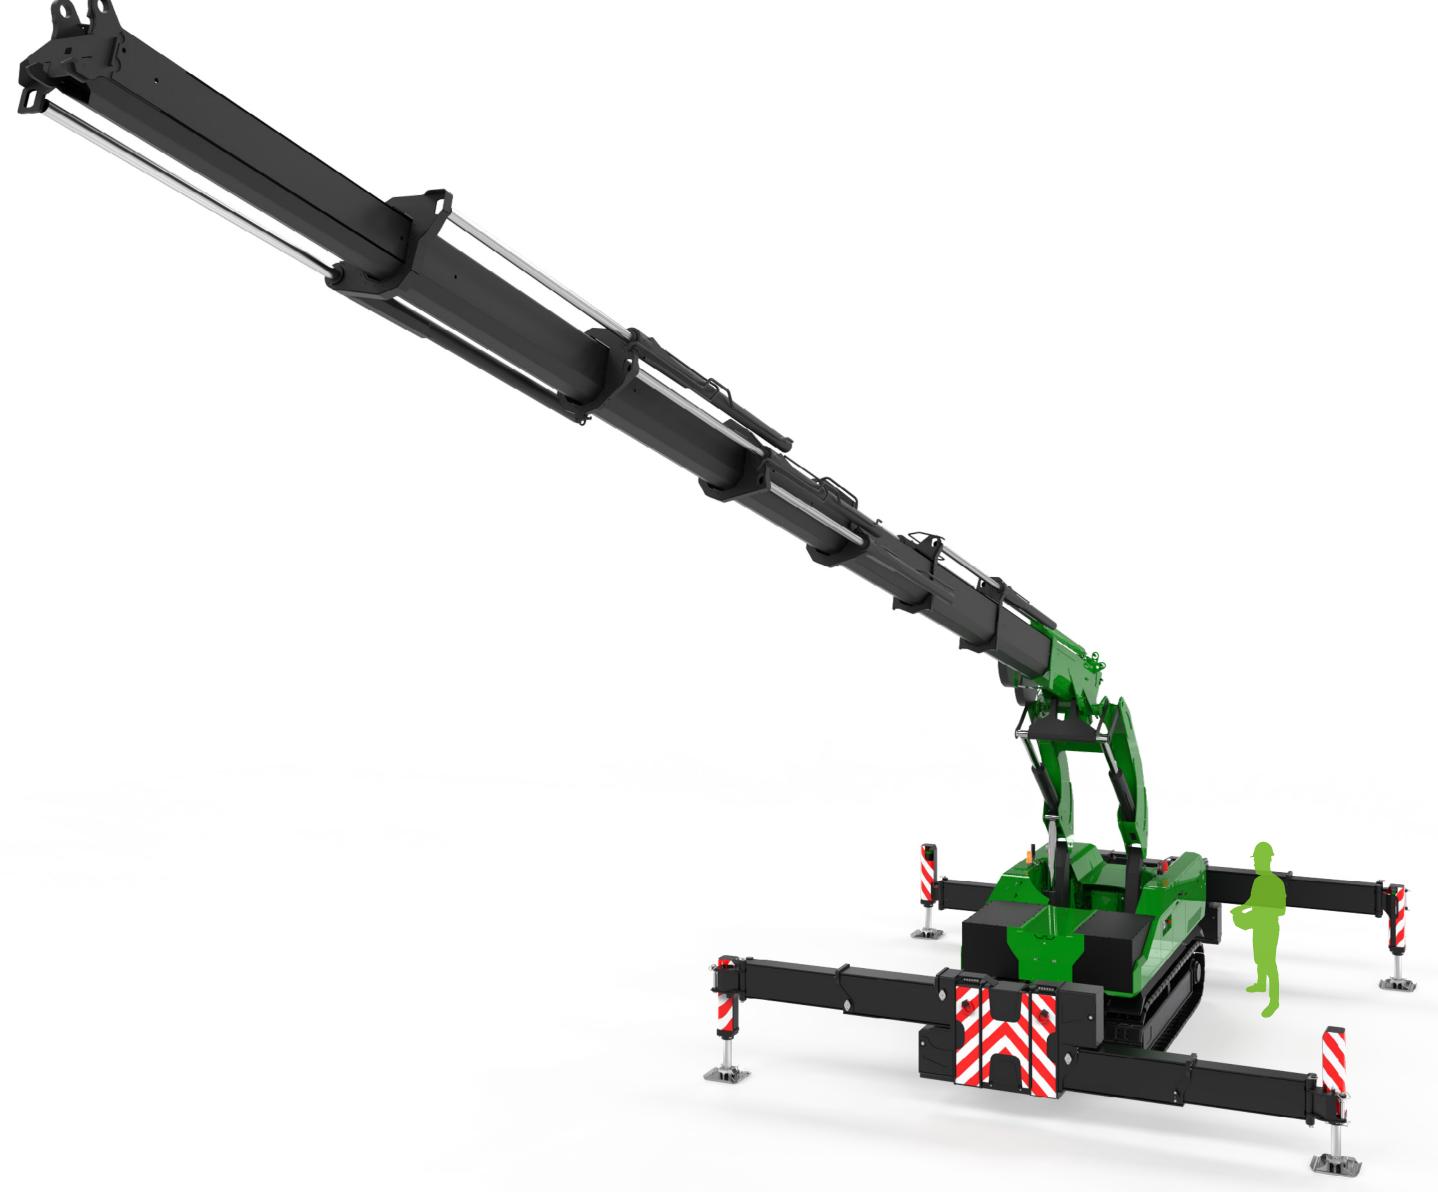

#### Outriggers

Located on the front and rear, opening the stabilizers allows them to work in any configuration.

#### Worksites

With its tracks design, it can perform tasks in environments that would stop other pick and carry cranes.