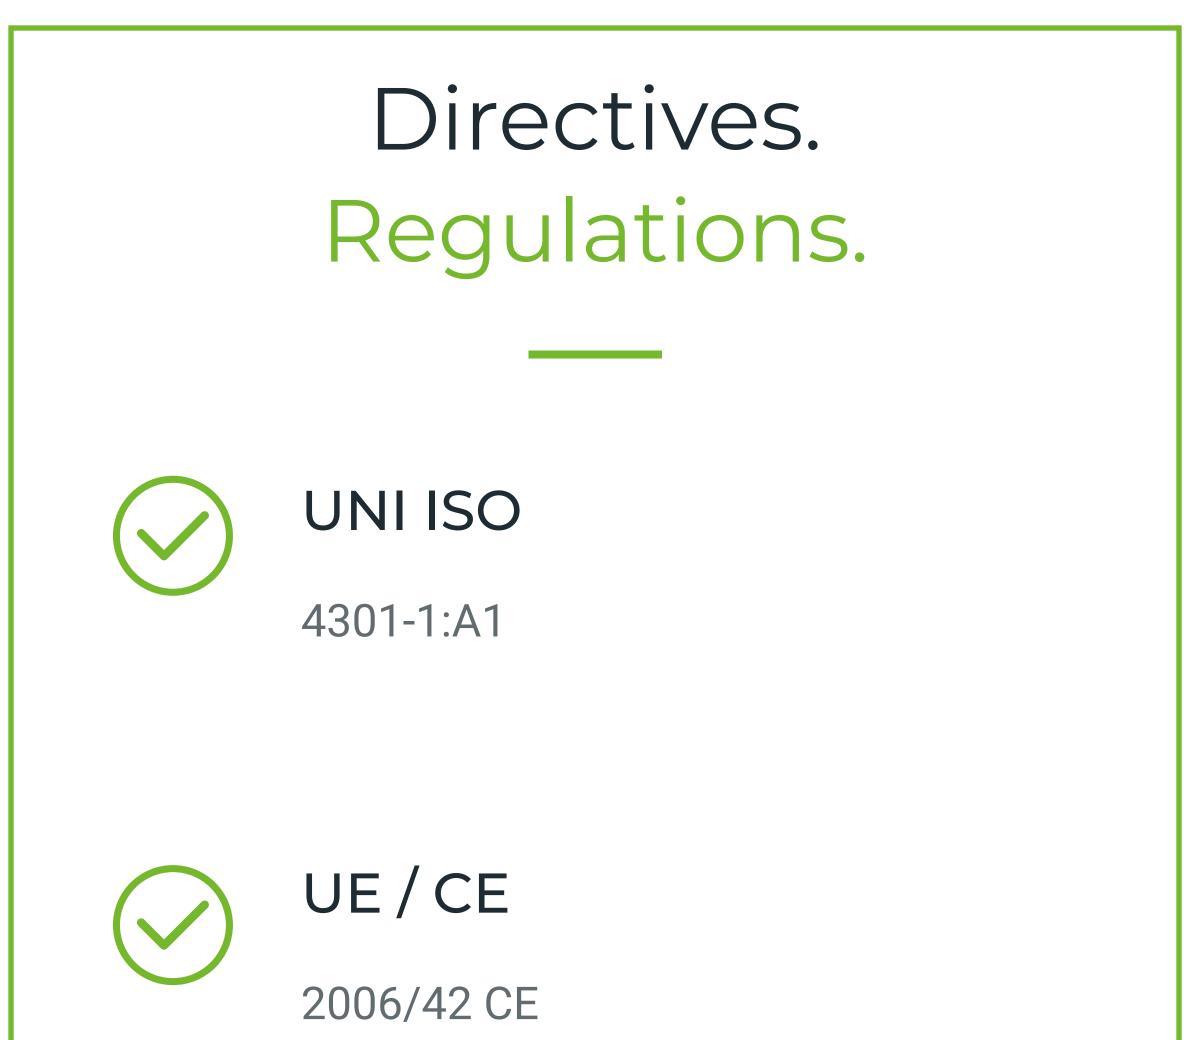

# Optionals

2014/30 UE

2014/35 UE 2000/14 CE

and any subsequent changes.

#### OTHER

EN 13000:2014 EN 12999:2020 ANSI/ASME B30.5-2021 EN 12999:2020 and any subsequent changes.

|                | 90V TIZUAN                           |
|----------------|--------------------------------------|
| Pump           | 35Kw AC<br>variable cc pump          |
| Traction motor | Front axle<br>2x 20Kw AC             |
| PLC            | Limitatore del<br>momento ribaltante |
| Tracks         | Automatic breaking<br>system         |
| Boom angle     | da -45°a +85° <mark>boon</mark>      |