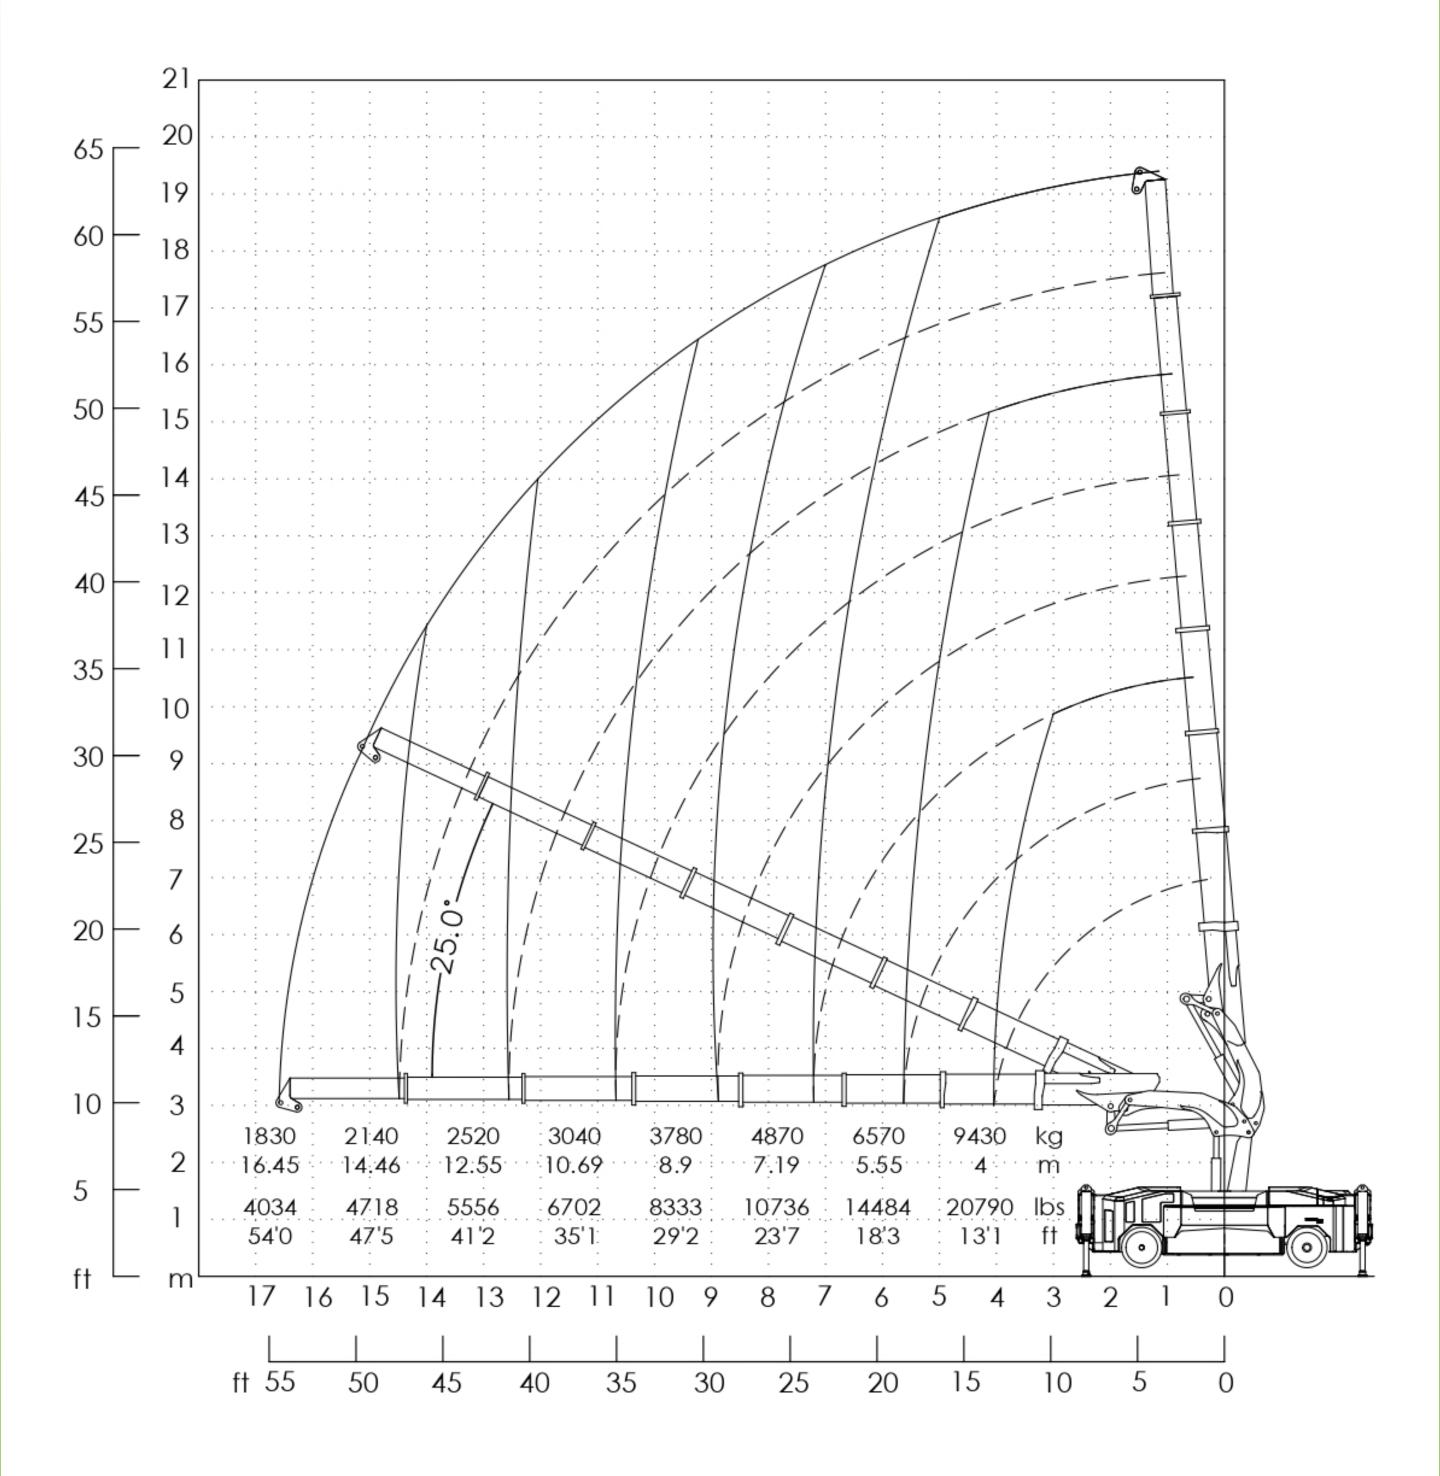

#### OUTRIGGERS OPEN

**IDRAULIC JIB** 

WINCH + JIB

Portate con argano Tiro max diretto 2000 daN Max pull one line 2000 daN Massa bozzello e rinvii 100 kg Block and pulleis 100 kg (\*) VIENE FORNITA UN'APPOSITA TESTATA PER IL TIRO IN 4° (OPZIONE) (\*) A SPECIFIC PULLEY HEAD IS SUPPLIED WHEN LIFTING WITH 4 LINES (OPTION)