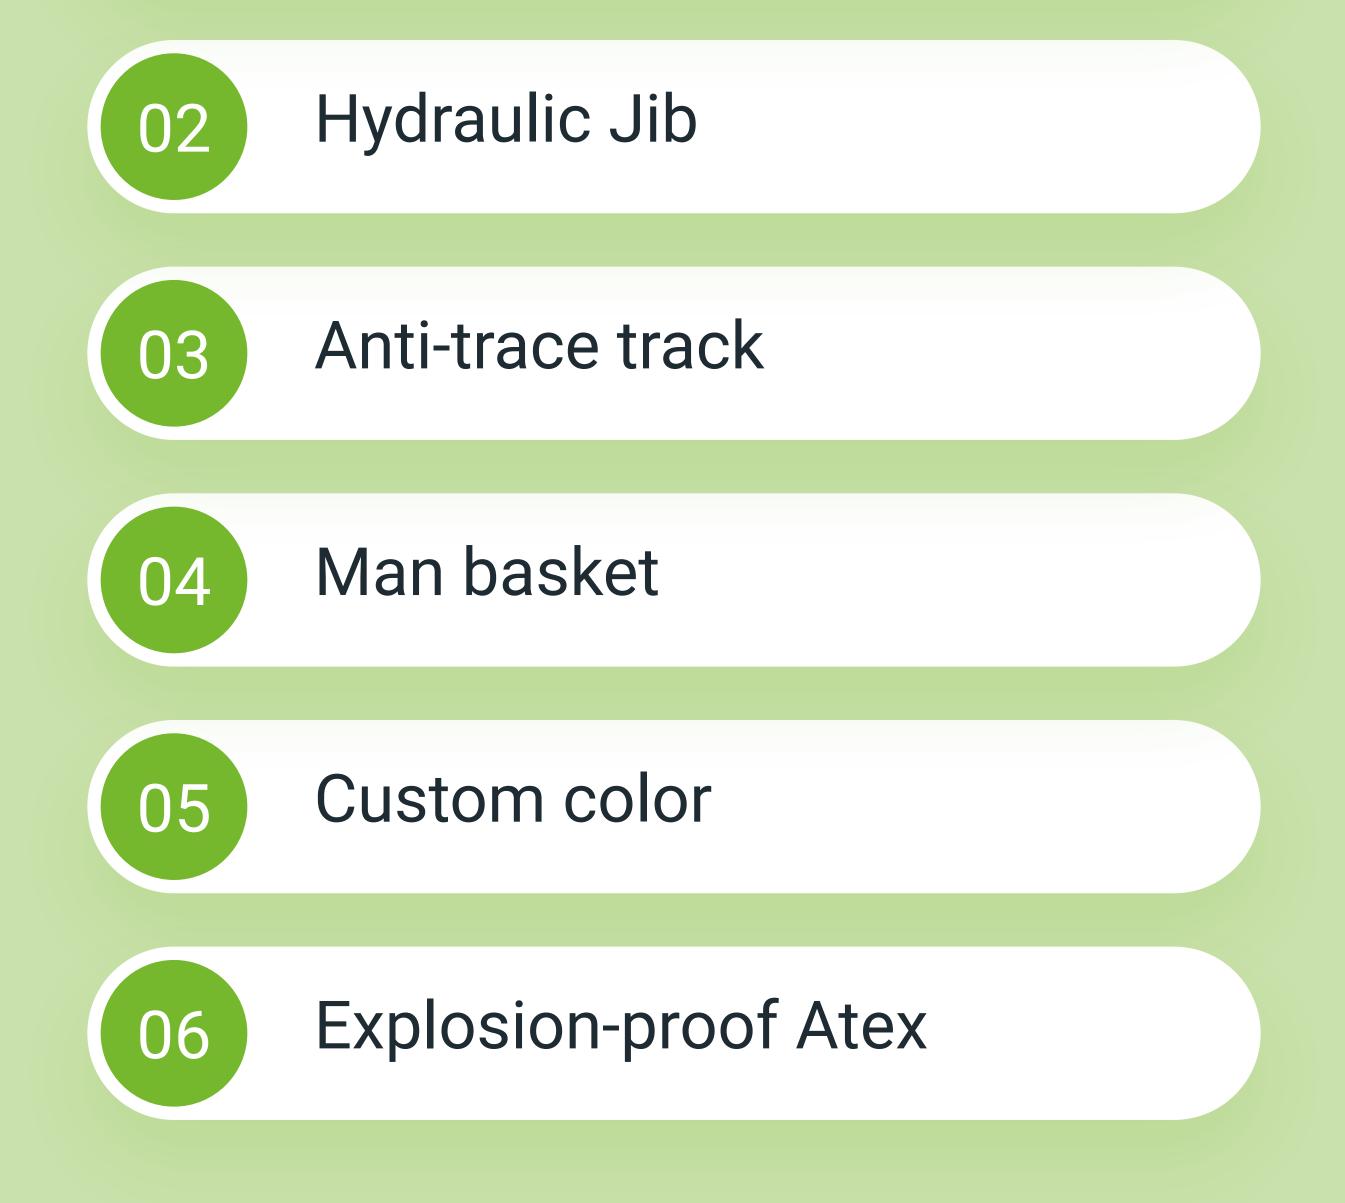

# Optionals

2014/30 UE

2014/35 UE 2000/14 CE

and any subsequent changes.

#### OUTRIGGERS OPEN

**IDRAULIC JIB** 

WINCH + JIB

Portate con argano Tiro max diretto 2000 daN Max pull one line 2000 daN Massa bozzello e rinvii 100 kg Block and pulleis 100 kg (\*) VIENE FORNITA UN'APPOSITA TESTATA PER IL TIRO IN 4° (OPZIONE) (\*) A SPECIFIC PULLEY HEAD IS SUPPLIED WHEN LIFTING WITH 4 LINES (OPTION)