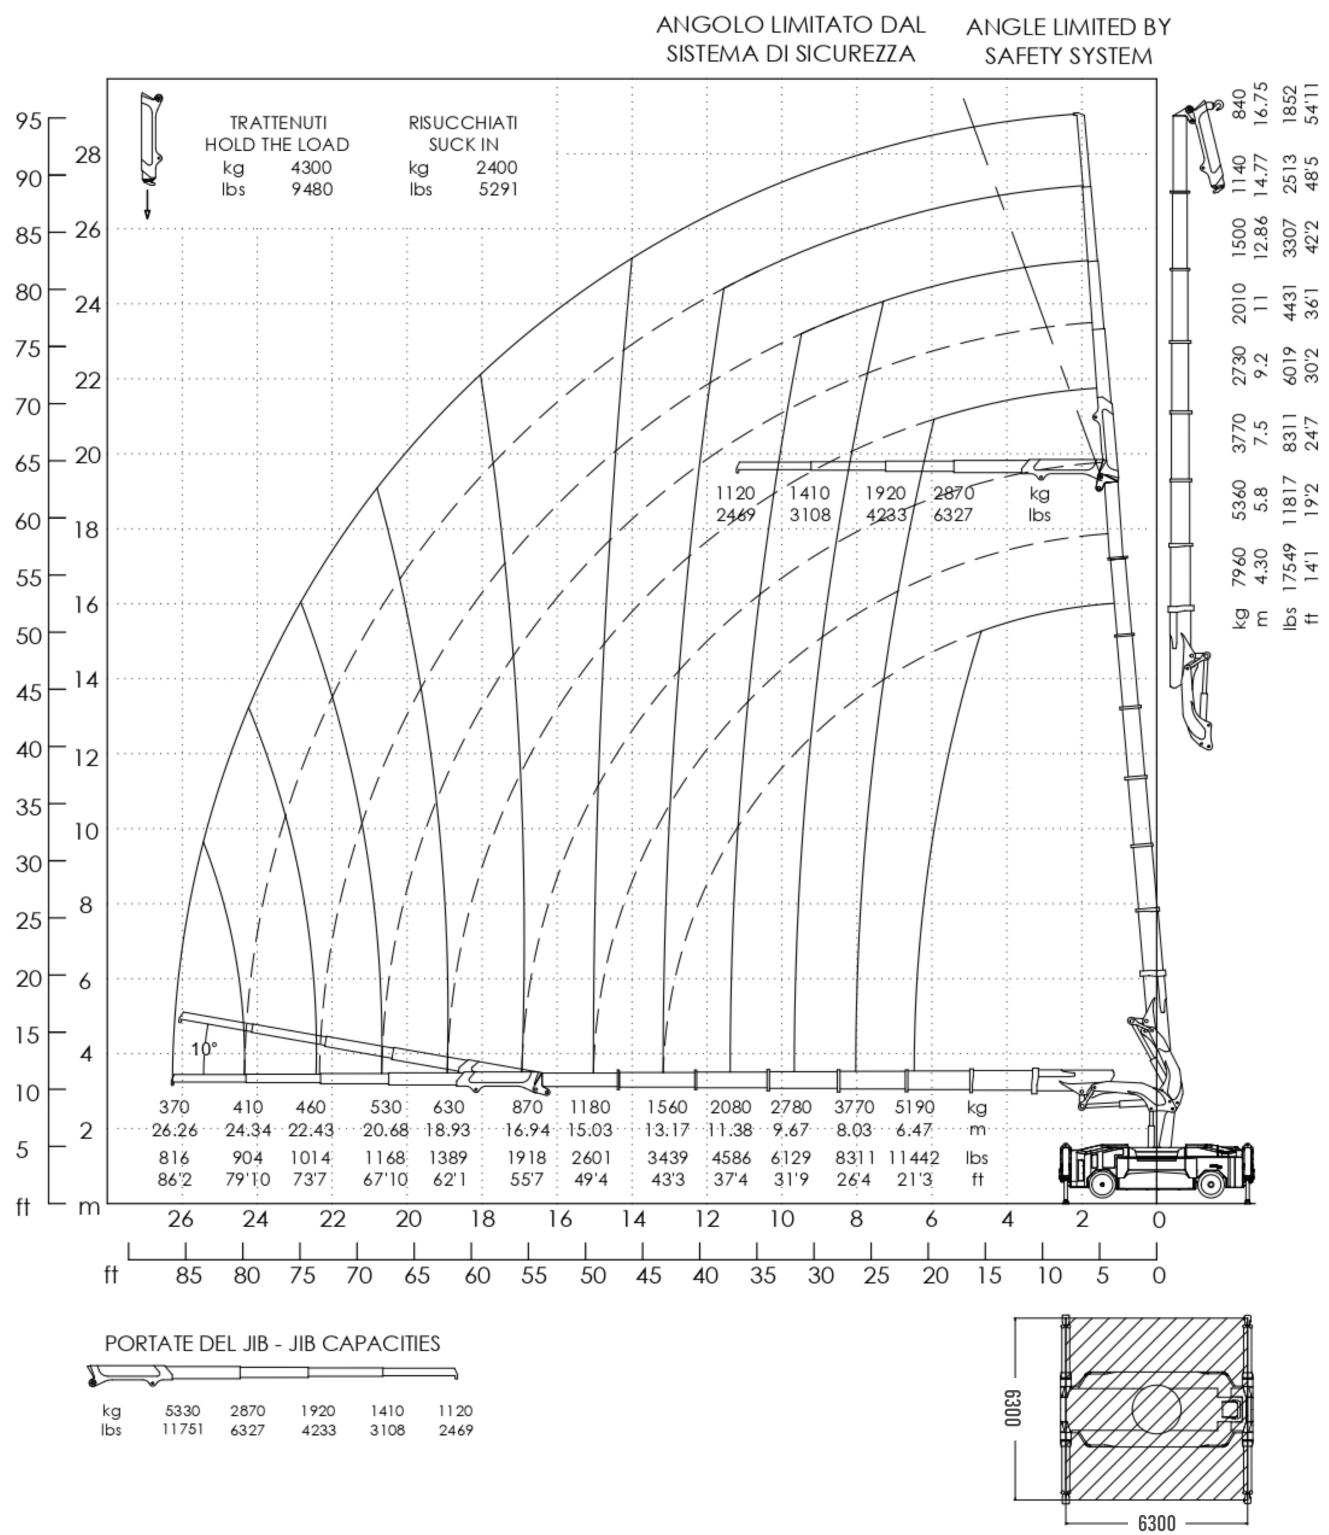

#### OUTRIGGERS OPEN

**IDRAULIC JIB** 

WINCH + JIB

Portate con argano Tiro max diretto 2000 daN Max pull one line 2000 daN Massa bozzello e rinvii 100 kg Block and pulleis 100 kg (\*) VIENE FORNITA UN'APPOSITA TESTATA PER IL TIRO IN 4° (OPZIONE) (\*) A SPECIFIC PULLEY HEAD IS SUPPLIED WHEN LIFTING WITH 4 LINES (OPTION)